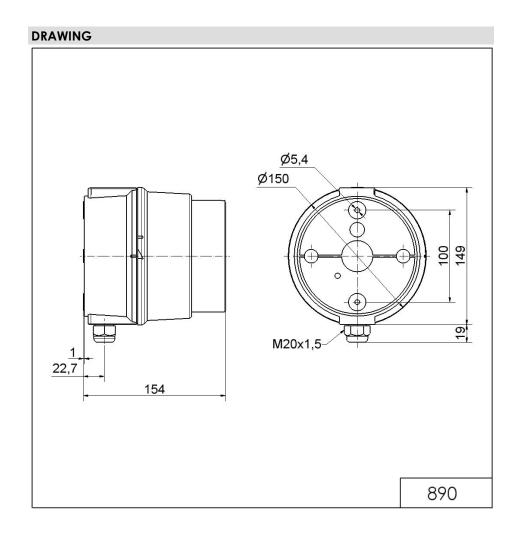

## LED Perm. Begcon BWM 12-24VDC MC

Part No.: 890.480.55

| MECHANICAL DATA              |                             |
|------------------------------|-----------------------------|
| Length                       | 154 mm                      |
| Height                       | 168 mm                      |
| Diameter                     | 150 mm                      |
| Materials                    | PC<br>PC/ABS                |
| Dome colour                  | Clear                       |
| Housing colour               | Grey                        |
| Protection category          | IP65                        |
| Connection                   | Spring-type terminal        |
| cross-sectional area minimum | 0,50mm <sup>2</sup> / 20AWG |
| cross-sectional area maximum | 1,50mm <sup>2</sup> / 16AWG |
| Cable entry                  | Screwed cable gland         |
| Cable entry minimum          | d = 5 mm<br>d = 6 mm        |
| Cable entry maximum          | d = 12 mm<br>d = 7 mm       |
| Tension relief               | Present (conforms to VDI)   |
| Type of fixing               | Base mounting Wall mounting |
| Working temperature minimum  | -30°C                       |
| Working temperature maximum  | +50°C                       |
| Weight with packaging        | 571 g                       |
| Product weight               | 499 g                       |